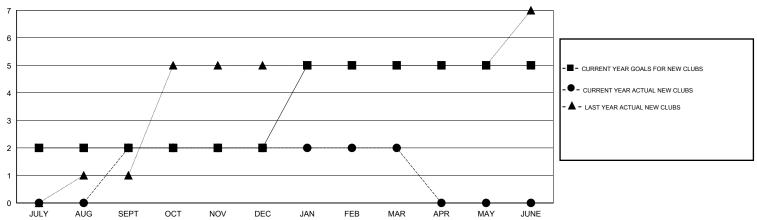

# **LOCATION REP OF BANGLADESH**

GMT CA 6

| Clubs                 |                  |                     |                            |                             | Members               |                    |                            |                              |                             |
|-----------------------|------------------|---------------------|----------------------------|-----------------------------|-----------------------|--------------------|----------------------------|------------------------------|-----------------------------|
| RESULTS FOR 2013-2014 |                  |                     |                            |                             | RESULTS FOR 2013-2014 |                    |                            |                              |                             |
| QUARTER               | NEW CLUB<br>GOAL | ACTUAL NEW<br>CLUBS | ACTUAL<br>DROPPED<br>CLUBS | ACTUAL NET<br>GAIN/<br>LOSS | QUARTER               | NEW MEMBER<br>GOAL | ACTUAL TOTAL MEMBERS ADDED | ACTUAL<br>DROPPED<br>MEMBERS | ACTUAL NET<br>GAIN/<br>LOSS |
| JULY/AUG/SEPT         | 2                | 2                   | 0                          | 2                           | JULY/AUG/SEPT         | 30                 | 98                         | 43                           | 55                          |
| OCT/NOV/DEC           | 0                | 0                   | 2                          | -2                          | OCT/NOV/DEC           | 30                 | 81                         | 67                           | 14                          |
| JAN/FEB/MAR           | 3                | 0                   | 1                          | -1                          | JAN/FEB/MAR           | 50                 | 71                         | 71                           | 0                           |
| APR/MAY/JUNE          | 0                | 0                   | 0                          | 0                           | APR/MAY/JUNE          | 10                 | 0                          | 0                            | 0                           |

### GOALS AND ACTUAL NEW CLUBS CUMULATIVE