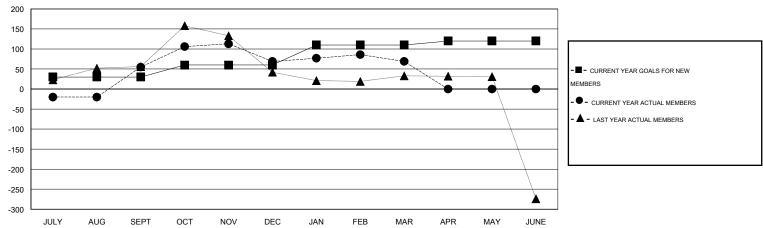

# **LOCATION REP OF BANGLADESH**

GMT CA 6

| Clubs                 |                  |                     |                            |                             | Members               |                    |                            |                              |                             |
|-----------------------|------------------|---------------------|----------------------------|-----------------------------|-----------------------|--------------------|----------------------------|------------------------------|-----------------------------|
| RESULTS FOR 2013-2014 |                  |                     |                            |                             | RESULTS FOR 2013-2014 |                    |                            |                              |                             |
| QUARTER               | NEW CLUB<br>GOAL | ACTUAL NEW<br>CLUBS | ACTUAL<br>DROPPED<br>CLUBS | ACTUAL NET<br>GAIN/<br>LOSS | QUARTER               | NEW MEMBER<br>GOAL | ACTUAL TOTAL MEMBERS ADDED | ACTUAL<br>DROPPED<br>MEMBERS | ACTUAL NET<br>GAIN/<br>LOSS |
| JULY/AUG/SEPT         | 2                | 2                   | 0                          | 2                           | JULY/AUG/SEPT         | 30                 | 98                         | 43                           | 55                          |
| OCT/NOV/DEC           | 0                | 0                   | 2                          | -2                          | OCT/NOV/DEC           | 30                 | 81                         | 67                           | 14                          |
| JAN/FEB/MAR           | 3                | 0                   | 1                          | -1                          | JAN/FEB/MAR           | 50                 | 71                         | 71                           | 0                           |
| APR/MAY/JUNE          | 0                | 0                   | 0                          | 0                           | APR/MAY/JUNE          | 10                 | 0                          | 0                            | 0                           |

#### GOALS AND ACTUAL MEMBERS CUMULATIVE

| DROPPED CLUBS: 3  DROPPED MEMBERS |                | 54 CLUBS OF 91 ADDED 1 OR MORE<br>NEW MEMBERS | GENDER DISTRIBUTION  MALE 1,484 (79.0)  FEMALE 393 (20.94%) | •          |
|-----------------------------------|----------------|-----------------------------------------------|-------------------------------------------------------------|------------|
| DECEASED  CLUB CANCELLED  OTHER   | 1<br>60<br>120 | CLICK HERE FOR HEALTH ASSESSMENT DATA         | FAMILY UNIT MEMBERS HEAD OF HOUSEHOLD                       | 657<br>199 |
| TOTAL                             | 181            |                                               | NON-HEAD OF HOUSEHOLD                                       | 458        |